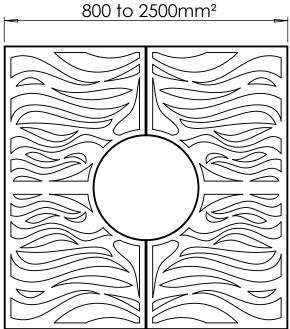

**Dimensions:** 

ASF laser cut grilles are available in sizes from 800 to 2500mm². Other sizes, rectangular and hexagonal laser cut grilles are also available

**Design Options:** 

ASF laser cut grilles can have design alterations, or be manufactured to a completely bespoke design if required