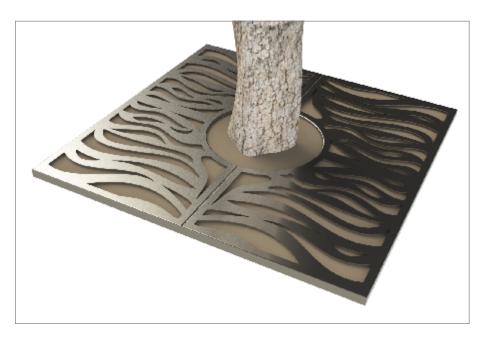

## Tree Grille | ASF Rivulet Square Laser Cut Tree Grille Stainless Steel

**Material:** 

ASF Laser cut grilles can be manufactured in stainless steel (grades 304 & 316 available), mild steel or corten steel

Finish:

Stainless Steel finished brush polished. Other Polish finishes or mill finished also available Mild steel grilles are finished galvanised and can be powder coated in any RAL/BS colour if needed Corten steel grilles are left bare metal to passivate to a rust coloured finish

**Options:** 

ASF laser cut grilles can be manufactured to accept irrigation units, tree guards and uplighters